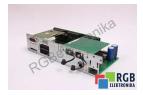

## Repair CSH01.1C-SE-EN2-NNN-NNN-NN-S-NN-FW BOSCH REXROTH

We will repair every BOSCH REXROTH device. If you cannot find the device that interests you, please contact us. We collect the devices **free of charge** via a courier or in person, thanks to which we are able to carry out the repair within several hours. We will diagnose your equipment **for free**, and if you do not decide on our service, you will not incur any costs. We offer **24 months warranty** for all completed repairs. We are available 24/7, also at weekends and on holidays. **Call us 24/7:** +48 71 750 09 77 and receive immediate help.

## SPECIFICATIONS

| MANUFACTURER | BOSCH REXROTH                      |
|--------------|------------------------------------|
| MODEL        | CSH01.1C-SE-EN2-NNN-NNN-NN-S-NN-FW |
| CATEGORY     | Servoamplifiers and inverters      |
| DIMENSIONS   | 5.0 cm x 5.0 cm x 24.0 cm          |